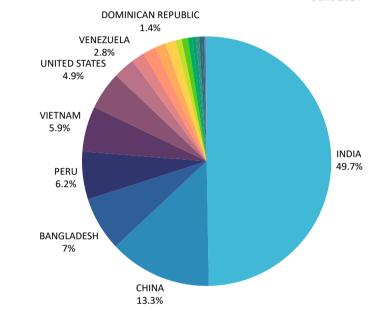

# Exports - Oils

\* June 2024

| DESTINATION             | TOTAL   |
|-------------------------|---------|
| INDIA                   | 351,923 |
| CHINA                   | 94,177  |
| BANGLADESH              | 49,723  |
| PERU                    | 43,680  |
| VIETNAM                 | 41,761  |
| UNITED STATES           | 34,820  |
| VENEZUELA               | 19,836  |
| MOZAMBIQUE              | 12,050  |
| CANADA                  | 11,876  |
| DOMINICAN<br>REPUBLIC   | 9,900   |
| UNITED ARAB<br>EMIRATES | 9,500   |
| GUATEMALA               | 5,750   |
| PAKISTAN                | 5,750   |
| COSTA RICA              | 4,000   |
| MALAYSIA                | 3,270   |
| NICARAGUA               | 3,000   |
| EL SALVADOR             | 2,350   |
| ECUADOR                 | 2,060   |
| PANAMA                  | 1,500   |
| COLOMBIA                | 800     |

Source: Ministry of Economy