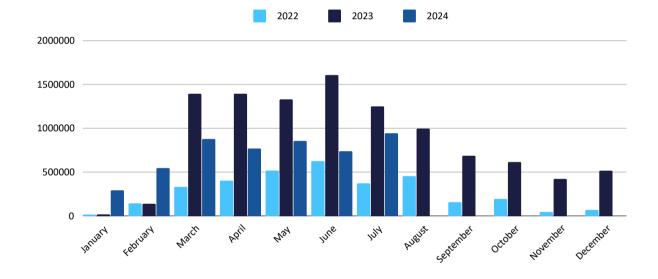

## Soybean Imports Evolution

|      | Ene     | Feb     | Маг       | Арг       | May       | Jun       | Jul       | Aug     | Sep     | Oct     | Nov     | Dec     |
|------|---------|---------|-----------|-----------|-----------|-----------|-----------|---------|---------|---------|---------|---------|
| 2022 | 14,437  | 142,833 | 331,075   | 402,140   | 517,230   | 625,221   | 371,449   | 453,990 | 156,797 | 193,517 | 44,913  | 67,963  |
| 2023 | 17,368  | 138,708 | 1,394,341 | 1,394,341 | 1,330,006 | 1,607,844 | 1,249,986 | 996,242 | 686,632 | 614,747 | 422,121 | 516,251 |
| 2024 | 291,864 | 545,776 | 877,804   | 768,929   | 855,625   | 738,307   | 943,316   |         |         |         |         |         |

Source: SENASA