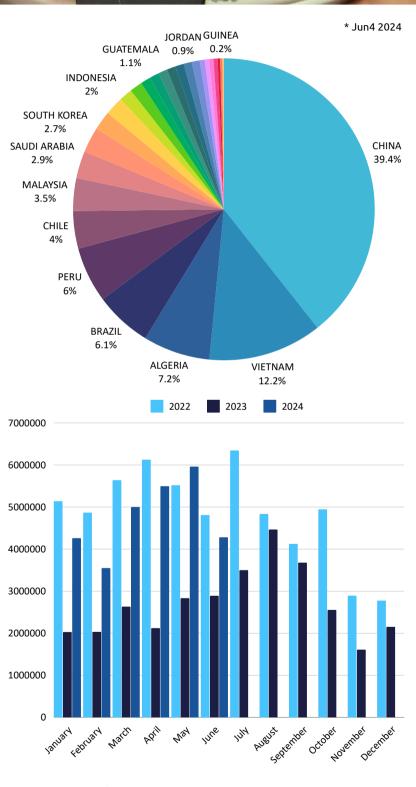

### Exports - grains

| DESTINATION             | TOTAL     |
|-------------------------|-----------|
| CHINA                   | 1,684,576 |
| VIETNAM                 | 521,747   |
| ALGERIA                 | 307,438   |
| BRAZIL                  | 262,021   |
| PERU                    | 254,851   |
| CHILE                   | 172,073   |
| MALAYSIA                | 150,303   |
| SAUDI ARABIA            | 124,835   |
| SOUTH KOREA             | 116,497   |
| TAIWAN                  | 87,484    |
| INDONESIA               | 85,853    |
| MOROCCO                 | 60,028    |
| YEMEN                   | 57,487    |
| GUATEMALA               | 46,607    |
| EGYPT                   | 42,640    |
| SENEGAL                 | 42,471    |
| UNITED ARAB<br>EMIRATES | 40,335    |
| SOUTH AFRICA            | 39,558    |
| JORDAN                  | 37,100    |
| UNITED STATES           | 36,355    |
| EL SALVADOR             | 23,101    |
| CAMEROON                | 20,195    |
| COLOMBIA                | 20,000    |
| UNITED KINGDOM          | 18,700    |
| NETHERLANDS             | 11,248    |
| GUINEA                  | 10,000    |
| BRUNEI                  | 7,150     |
|                         |           |

Source: Ministry of Economy

## Soybean Imports Evolution

|      | Ene     | Feb     | Маг       | Арг       | May       | Jun       | Jul       | Aug     | Sep     | Oct     | Nov     | Dec     |
|------|---------|---------|-----------|-----------|-----------|-----------|-----------|---------|---------|---------|---------|---------|
| 2022 | 14,437  | 142,833 | 331,075   | 402,140   | 517,230   | 625,221   | 371,449   | 453,990 | 156,797 | 193,517 | 44,913  | 67,963  |
| 2023 | 17,368  | 138,708 | 1,394,341 | 1,394,341 | 1,330,006 | 1,607,844 | 1,249,986 | 996,242 | 686,632 | 614,747 | 422,121 | 516,251 |
| 2024 | 291,864 | 545,776 | 877,804   | 768,929   | 855,625   | 738,307   | 943,316   |         |         |         |         |         |

Source: SENASA