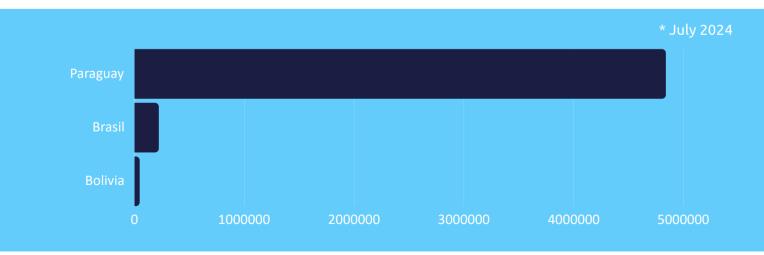

## Soybean Imports Evolution

|      | Ene     | Feb     | Маг       | Арг       | May       | Jun       | Jul       | Aug     | Sep     | Oct     | Nov     | Dec     |
|------|---------|---------|-----------|-----------|-----------|-----------|-----------|---------|---------|---------|---------|---------|
| 2022 | 14,437  | 142,833 | 331,075   | 402,140   | 517,230   | 625,221   | 371,449   | 453,990 | 156,797 | 193,517 | 44,913  | 67,963  |
| 2023 | 17,368  | 138,708 | 1,394,341 | 1,394,341 | 1,330,006 | 1,607,844 | 1,249,986 | 996,242 | 686,632 | 614,747 | 422,121 | 516,251 |
| 2024 | 291,864 | 545,776 | 877,804   | 768,929   | 855,625   | 738,307   | 943,316   |         |         |         |         |         |

Source: SENASA