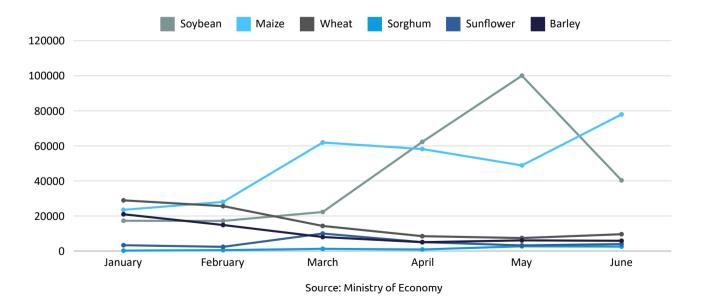

# Entry of Trucks to Port Areas

|           | January | February | March   | April   | May     | June    | Accumulated 2024 | Accumulated<br>2023 (1) | Var. Year |
|-----------|---------|----------|---------|---------|---------|---------|------------------|-------------------------|-----------|
| Soybean   | 17,249  | 17,168   | 22,252  | 62,292  | 100,057 | 40,345  | 259,363          | 135,242                 | 92%       |
| Maize     | 23,492  | 28,009   | 61,921  | 58,186  | 48,843  | 77,948  | 298,399          | 137,237                 | 117%      |
| Wheat     | 28,910  | 25,612   | 14,296  | 8,447   | 7,383   | 9,571   | 94,219           | 39,941                  | 136%      |
| Sorghum   | 212     | 493      | 1,248   | 868     | 2,665   | 2,499   | 7,985            | 4,164                   | 92%       |
| Sunflower | 3,292   | 2,367    | 9,953   | 5,067   | 3,174   | 3,963   | 27,816           | 19,905                  | 40%       |
| Barley    | 20,962  | 14,829   | 7,974   | 5,020   | 6,058   | 5,826   | 60,669           | 57,071                  | 6%        |
| Total     | 94,117  | 88,478   | 117,644 | 139,880 | 168,180 | 140,152 | 748,451          | 393,560                 | 90%       |

(1) Cumulative truck arrivals for the same period of the previous year.