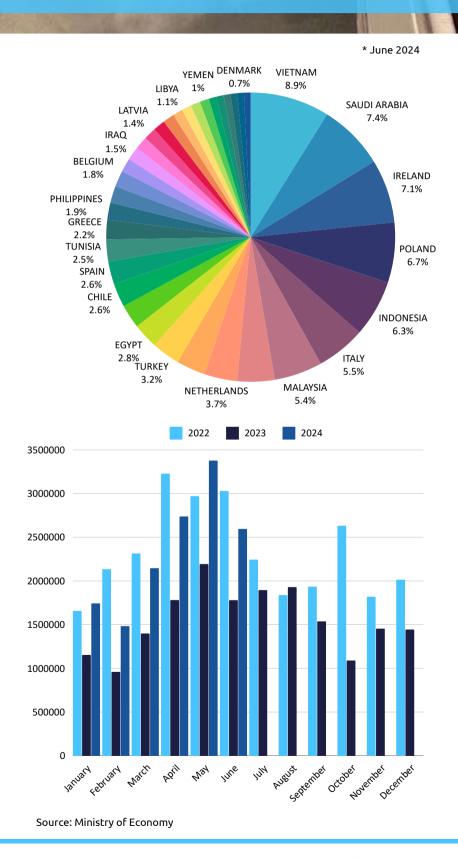

# Exports - By-Products

| DESTINATION    | TOTAL   |
|----------------|---------|
| VIETNAM        | 219,830 |
| SAUDI ARABIA   | 183,212 |
| IRELAND        | 176,119 |
| POLAND         | 166,673 |
| INDONESIA      | 157,350 |
| ITALY          | 136,246 |
| MALAYSIA       | 133,506 |
| UNITED KINGDOM | 103,282 |
| NETHERLANDS    | 91,482  |
| AUSTRALIA      | 80,285  |
| TURKEY         | 78,795  |
| EGYPT          | 70,093  |
| ALGERIA        | 66,000  |
| CHILE          | 65,363  |
| SPAIN          | 63,415  |
| TUNISIA        | 60,960  |
| GREECE         | 53,689  |
| PHILIPPINES    | 47,828  |
| ECUADOR        | 46,492  |
| BELGIUM        | 44,780  |
| BANGLADESH     | 38,251  |
| IRAQ           | 37,333  |
| IVORY COAST    | 35,695  |
| LATVIA         | 34,080  |
| ROMANIA        | 32,993  |
| PERU           | 31,793  |
| LIBYA          | 27,500  |
| NEW ZEALAND    | 27,193  |
| BRAZIL         | 26,599  |
| YEMEN          | 25,726  |
| CYPRUS         | 20,670  |
| UNITED ARAB    | 20.609  |
| EMIRATES       | 20,608  |
| OMAN           | 19,000  |
| MOROCCO        | 18,657  |
| DENMARK        | 18,541  |
|                |         |

Source: Ministry of Economy