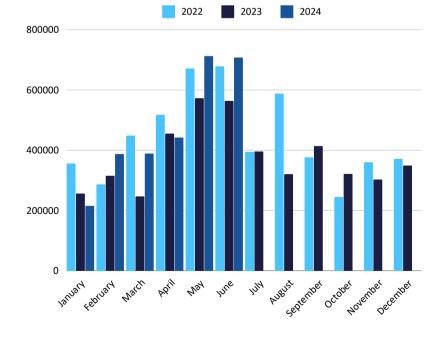

## Soybean Imports Evolution

|      | Ene     | Feb     | Маг       | Арг       | May       | Jun       | Jul       | Aug     | Sep     | Oct     | Nov     | Dec     |
|------|---------|---------|-----------|-----------|-----------|-----------|-----------|---------|---------|---------|---------|---------|
| 2022 | 14,437  | 142,833 | 331,075   | 402,140   | 517,230   | 625,221   | 371,449   | 453,990 | 156,797 | 193,517 | 44,913  | 67,963  |
| 2023 | 17,368  | 138,708 | 1,394,341 | 1,394,341 | 1,330,006 | 1,607,844 | 1,249,986 | 996,242 | 686,632 | 614,747 | 422,121 | 516,251 |
| 2024 | 291,864 | 545,776 | 877,804   | 768,929   | 855,625   | 738,307   | 943,316   |         |         |         |         |         |

Source: SENASA